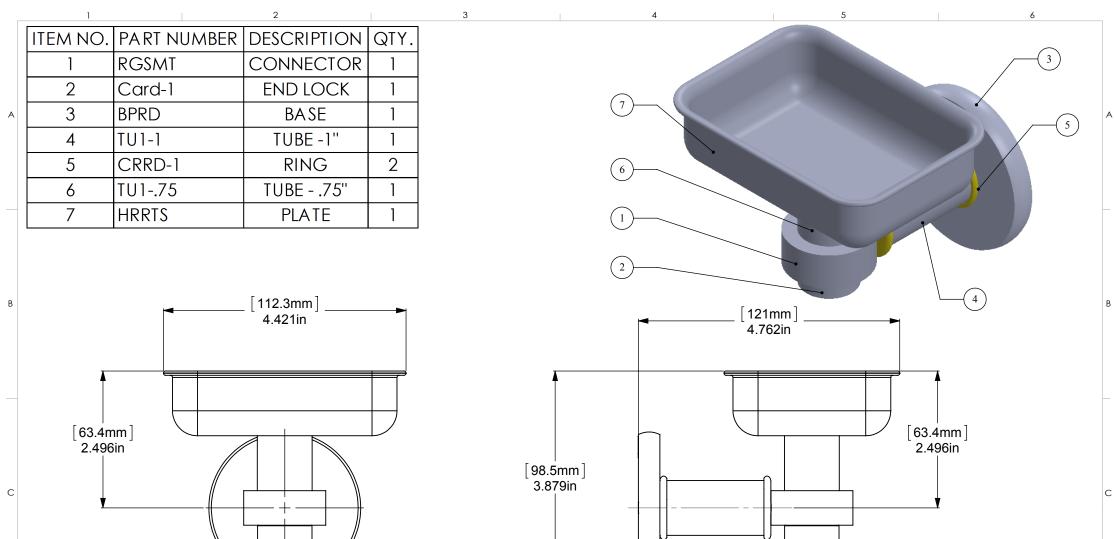

## NOTE: 1. UNIT IS IN INCHES

| CONFIDENTIALITY/LIMITED LIABILITY STATEMENT This document (and any files attached to it) is confidential and intended only for the person or entity to which it is delivered. If you are not the intended recipient, then you have received this document by mistake and any use, dissemination, forwarding, printing or copying of this document and its file attachments is prolibited. Please notify ALLIED BRASSINC. immediately either by telephone or by email, delete the misdirected document from your system and destroy any copies you have made of it. We do not accept any liability for any loss or damage which may arise from your receipt of this document. | UNLESS OTHERWISE STATED |                                     |                                                                          |          | INITIALS | DATE      | ITEM         | QTY  | DRG/PART NO CLIENT: |  |        |             |            |        |           |    |
|------------------------------------------------------------------------------------------------------------------------------------------------------------------------------------------------------------------------------------------------------------------------------------------------------------------------------------------------------------------------------------------------------------------------------------------------------------------------------------------------------------------------------------------------------------------------------------------------------------------------------------------------------------------------------|-------------------------|-------------------------------------|--------------------------------------------------------------------------|----------|----------|-----------|--------------|------|---------------------|--|--------|-------------|------------|--------|-----------|----|
|                                                                                                                                                                                                                                                                                                                                                                                                                                                                                                                                                                                                                                                                              | DO NOT SCALE            | X.XXX<br>X.XX<br>X.X                | +/-0.15<br>+/-0.25<br>+/-0.75<br>+/-0.05*<br>+/-0.1*<br>+/-0.05*<br>3.2/ | DESIGNED |          | IJM       | MATER        | IAL  | BRASS               |  | WEIGHT |             | FINISH TBD |        | TBD       |    |
|                                                                                                                                                                                                                                                                                                                                                                                                                                                                                                                                                                                                                                                                              | DRAWING                 |                                     |                                                                          | DRAWN    |          | IJM       | HEAT T       | REAT | NA                  |  |        |             | QUANTITY   |        |           |    |
|                                                                                                                                                                                                                                                                                                                                                                                                                                                                                                                                                                                                                                                                              | CHAMFER ALL             | X                                   |                                                                          | CHECKED  |          | R. ANDRIS | CUSTO        | MER  | CUSTOMER No         |  |        | JSTOMER No  |            |        |           |    |
|                                                                                                                                                                                                                                                                                                                                                                                                                                                                                                                                                                                                                                                                              | EDGES 0.5X45            | ANGLES                              |                                                                          | PROJ.ENG |          |           | DESCRIPTION: |      |                     |  |        | DRAWING No. |            |        | REV       |    |
|                                                                                                                                                                                                                                                                                                                                                                                                                                                                                                                                                                                                                                                                              | DRAWINGISO              | X.XX<br>X.X<br>X<br>MACHINED FINISH |                                                                          | SAFETY   |          |           | 2032         |      |                     |  |        |             |            | 2032   | 2032      |    |
|                                                                                                                                                                                                                                                                                                                                                                                                                                                                                                                                                                                                                                                                              |                         |                                     |                                                                          | APPROVED |          | R. ANDRIS |              |      |                     |  |        |             |            |        |           |    |
|                                                                                                                                                                                                                                                                                                                                                                                                                                                                                                                                                                                                                                                                              | FIRST ANGLE PROJECTION  |                                     |                                                                          | FILENAME | 20       | 32        |              |      |                     |  |        |             | SCALE      | 1:1.75 | SHEET: 01 | A4 |